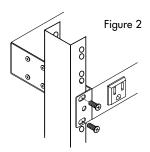

  Note: This step does not apply to R-100xx models.
- 2 Determine proper placement of the RacGuard inside the rack and mount to the cabinet rails. Secure firmly. (see figure 2)
- Plug the electrical plug of the RacGuard into a properly grounded 3 prong receptacle. Turn RacGuard switch to "ON" position and verify that the RacGuard is powered and green light is on.
- 4 Plug equipment plugs into the receptacles of the RacGuard. Switch on the devices plugged into the RacGuard. All devices should now be operational and protected from electrical transients and surges.