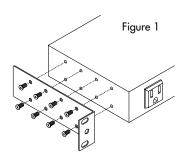

## RacGuard Installation and Operational Instructions

- The mounting flanges can be oriented either forward or back allowing the user to position the device for the best placement inside the rack.

  Determine the best orientation for your application and screw the mounting flanges to ends of the RacGuard. Secure firmly. (see figure 1)